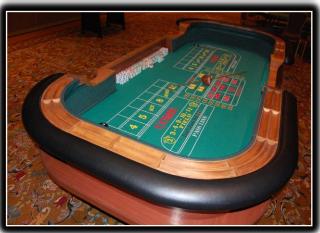

# Craps Table

It's a Craps shoot! Our dice tables are truly AUTHENTIC! They are designed from a blueprint in a professional gaming table production facility on precision CNC machinery. Made of choice Russian Red Oak meticulously built by master craftsmen. Our leg assembly is handcrafted, designed from an extremely sturdy 3" thick solid wood base construction. Upgrades: double chip rail, box person mirror, Alligator skin rubber on inside walls and removable padded armrest. Please carefully view our pictures. You will see the high quality of craftsmanship in every area. Much time and attention to detail is used crafting these tables. This beautiful piece of furniture breaks down for easy assembly and transportation but requires a large 10' x 16' footprint. Our dice tables are of the highest quality and retails for over \$5,000.00. If you desire Las Vegas "Craps" at your event, this is the table for you! We use a three dealer crew for proper play and education.