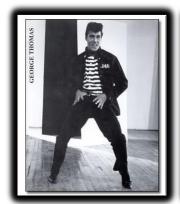

### **Elvis Tribute Artist**

# Featuring Tribute Artist - GEORGE THOMAS A terrific impersonator of both Elvis Presley and John Travolta!

Capturing the true essence of young Elvis himself, George sings all of the "King's" most well-known songs and captures his audience with "Elvisesque" moves and interaction.

John Travolta is another of George's impersonations. Performing favorites from "Saturday Night Fever," George is as exciting to watch as the real John Travolta himself. The following is a "Short" list of some of George's credits