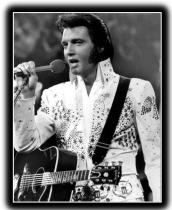

### **Elvis Tribute Artist**

# Featuring Tribute Artist - GEORGE THOMAS A terrific impersonator of both Elvis Presley and John Travolta!

Capturing the true essence of young Elvis himself, George sings all of the "King's" most well-known songs and captures his audience with "Elvisesque" moves and interaction.

John Travolta is another of George's impersonations. Performing favorites from "Saturday Night Fever," George is as exciting to watch as the real John Travolta himself. The following is a "Short" list of some of George's credits