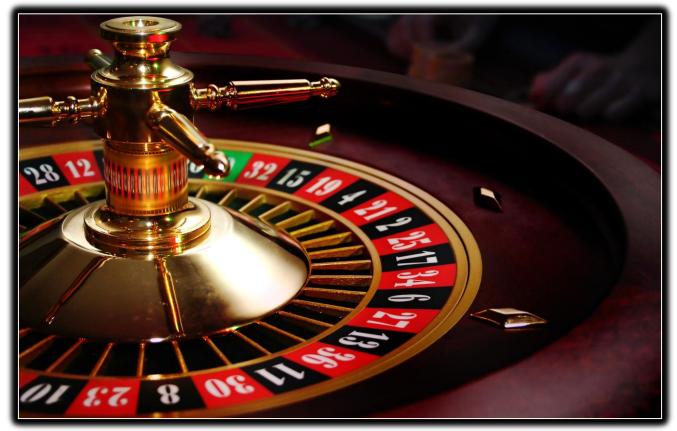

# Roulette

**Roulette** is a casino game named after a French diminutive for "little wheel." Our custom built roulette tables are known for their attention to detail and impeccable standards of "World Class" quality. Our playing surface is made from a 1-1/2" Birch plywood core to assure extra support and stability. Authentic casino grade felt layout designed around a wooden drink rail to give a home to your favorite beverage. This gaming table has an added feature of custom made upholstered armrest for player comfort. Custom coaster and/or removable drink holders are available upon special request to complete your gaming experience. This table requires a 8′ x 10′ footprint and can accommodate up to 10 guests at one time.