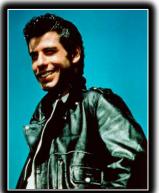

# Featuring Tribute Artist - GEORGE THOMAS A terrific impersonator of both Elvis Presley and John Travolta!

Capturing the true essence of young Elvis himself, George sings all of the "King's" most well-known songs and captures his audience with "Elvisesque" moves and interaction.

John Travolta is another of George's impersonations. Performing favorites from "Saturday Night Fever," George is as exciting to watch as the real John Travolta himself. The following is a "Short" list of some of George's credits