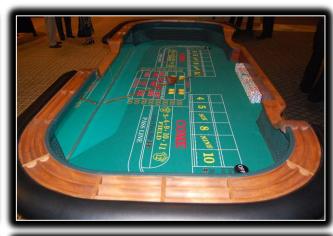

# Craps Table

It's a Craps shoot! Our dice tables are truly AUTHENTIC! They are designed from a blueprint in a professional gaming table production facility on precision CNC machinery. Made of choice Russian Red Oak meticulously built by master craftsmen. Our leg assembly is handcrafted, designed from an extremely sturdy 3" thick solid wood base construction. Upgrades: double chip rail, box person mirror, Alligator skin rubber on inside walls and removable padded armrest. Please carefully view our pictures. You will see the high quality of craftsmanship in every area. Much time and attention to detail is used crafting these tables. This beautiful piece of furniture breaks down for easy assembly and transportation but requires a large 10' x 16' footprint. Our dice tables are of the highest quality and retails for over \$5,000.00. If you desire Las Vegas "Craps" at your event, this is the table for you! We use a three dealer crew for proper play and education.