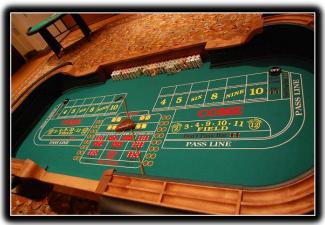

# Craps Table

It's a Craps shoot! Our dice tables are truly AUTHENTIC! They are designed from a blueprint in a professional gaming table production facility on precision CNC machinery. Made of choice Russian Red Oak meticulously built by master craftsmen. Our leg assembly is handcrafted, designed from an extremely sturdy 3" thick solid wood base construction. Upgrades: double chip rail, box person mirror, Alligator skin rubber on inside walls and removable padded armrest. Please carefully view our pictures. You will see the high quality of craftsmanship in every area. Much time and attention to detail is used crafting these tables. This beautiful piece of furniture breaks down for easy assembly and transportation but requires a large 10' x 16' footprint. Our dice tables are of the highest quality and retails for over \$5,000.00. If you desire Las Vegas "Craps" at your event, this is the table for you! We use a three dealer crew for proper play and education.