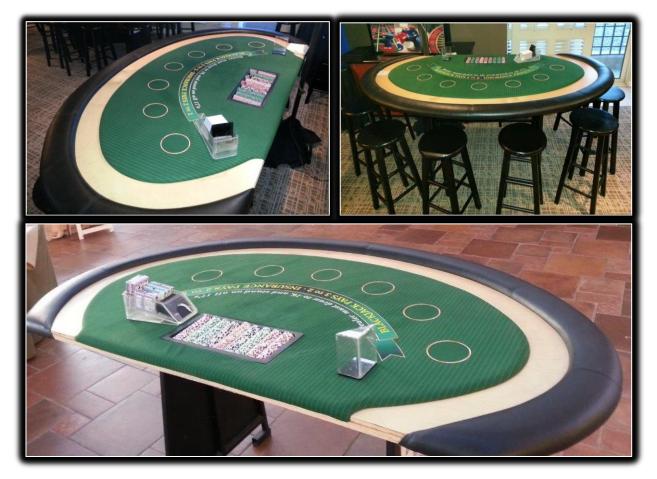

# Blackjack Table

Blackjack! Our exclusive two piece custom engineered hand selected birch plywood twenty-one table top is an astonishing 6'wide! We attach the top to a solid wood base leg assembly for incredible support and strength (kitchen table height - chairs not included) accented with a polyurethane finish by a hand. Metal (42"highboy – stools not included) leg assembly is available upon request. Our layout is manufactured from the finest fabric made in the USA. We use the same material as a Luxury Las Vegas Casino uses. We also offer the option of using a removable cup holder or coaster to host your favorite beverage. This table requires a 10' x 10' footprint to accommodate 7 guests at one time.

### Texas Hold'em

Place the cards in the air! Texas Hold'em is one of the most popular table games played today. World Class Casino Entertainment is committed to enhancing your playing experience by offering some of the highest quality casino tables available to rent. This custom made oval shaped Hold'em table delivers the quality of a luxury Las Vegas Casino hotel in the comfort of your home, business or private venue. Our table is constructed from hand selected 1-1/2" birch plywood, ½" high-density foam cushion, highlighted by a custom designed professional caliber layout. We add a finishing touch by surrounding the majority of the table with extremely soft custom black synthetic upholstered armrest. Two extremely solid hardwood legs and center support beam complement the appearance of the entire Texas Hold'em player experience. This table will accommodate 10 guests at one time and requires a 8' x 12' footprint with chairs.