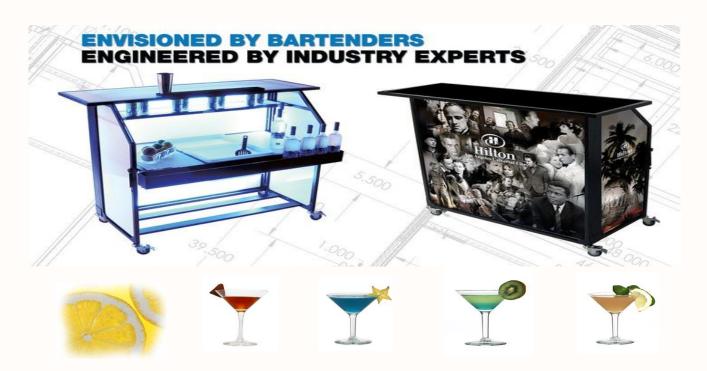

# **Bartending Service**

Increase revenue, maximize space and incorporate functionality with our aesthetically pleasing portable mobile bars.

Every portable bar has been thought out and built for bartenders by bartenders. We proudly introduce innovative and unique products to the beverage and entertainment industry.

We are creators of the original **lighted fold up bar** and offer a variety of **interchangeable panels**, **five different bars tops**, **custom branding and a battery operated 16 color LED lighting system**. With several products to choose from, we offer flexibility like no other mobile bar and back bar on the market today. We're also pleased to offer a new line of durable and space saving portable convention bars, event cubes, and LED lighting systems. Our entire bar products are based on a skeleton frame made of aircraft aluminum, which allows you to easily interchange any one or all of its panels to fit into any theme or environment Our cohesive products will **eliminate lines**, **improve service**, **and increase revenue**. It's more than a mobile bar. It's a show piece. It can be lighted to your specifications, which will enable a memorable experience that will have your guests coming back for more.

ALL packages are based on a 4 hour duration unless otherwise stated. Include the following: Portable Bar, full bar kits, ice, trash cans, liners, cups, straws, and napkins.