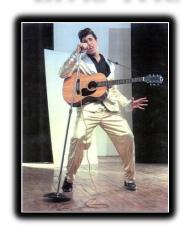

### **Elvis Tribute Artist**

# Featuring Tribute Artist - GEORGE THOMAS A terrific impersonator of both Elvis Presley and John Travolta!

Capturing the true essence of young Elvis himself, George sings all of the "King's" most well-known songs and captures his audience with "Elvisesque" moves and interaction.

John Travolta is another of George's impersonations. Performing favorites from "Saturday Night Fever," George is as exciting to watch as the real John Travolta himself. The following is a "Short" list of some of George's credits