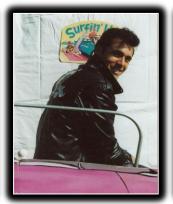

# Featuring Tribute Artist - GEORGE THOMAS A terrific impersonator of both Elvis Presley and John Travolta!

Capturing the true essence of young Elvis himself, George sings all of the "King's" most well-known songs and captures his audience with "Elvisesque" moves and interaction.

John Travolta is another of George's impersonations. Performing favorites from "Saturday Night Fever," George is as exciting to watch as the real John Travolta himself. The following is a "Short" list of some of George's credits